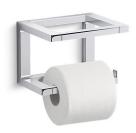

## Draft® Pivoting toilet paper holder K-31750

## Features

- Holds Draft 6" (152 mm) tray, holder, or container (sold separately).
- Coordinates with other products in the Draft collection.

Draft® Pivoting toilet paper holder K-31750