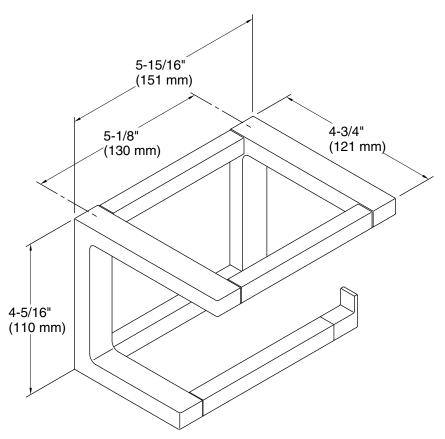

### **Technical Information**

All product dimensions are nominal. Material: Zinc, Brass